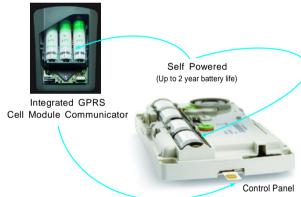

## VIDEO SECURITY UNPLUGGED

- No AC Power
- 2 year Battery Life
- Weatherproof (-20°/+60°C -10°/+140°F)
- Totally Wireless Operation
- Instant Installation
- Video Alarm sent over Cell **Network to Monitoring Station**
- Eliminate Alarm Fines

## Halo SiteGuard System

Outdoor Camera

Keypad

Control Panel

- **Entire system operates outdoors** on batteries for up to 2 years
- Up to 24 cameras on a single system
- Night illumination out to 4,5 meters (14 feet)
- Motion Sensing up to 12 meters (40 feet)
- Instant wireless installation anywhere
- · Wireless RF range between Cameras and Panel up to 600 meters (2,000 feet)