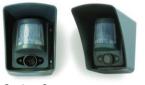

#### **Portable Remote Sentries**

The portable battery powered Sentry (PIR motion sensor with integrated camera and illuminators) can be installed anywhere; often mounted on portable stands (pipe in a concrete-filled bucket) that can be picked up and moved around as the situation demands - no trenching, no wires. The integrated PIR motion sensor detects intruders in storms and blizzards, ignoring the rain or snow.

## Halo SiteGuard System

Outdoor Camera

Keypad

Control Panel

- **Entire system operates outdoors** on batteries for up to 2 years
- Up to 24 cameras on a single system
- Night illumination out to 4,5 meters (14 feet)
- Motion Sensing up to 12 meters (40 feet)
- Instant wireless installation anywhere
- · Wireless RF range between Cameras and Panel up to 600 meters (2,000 feet)