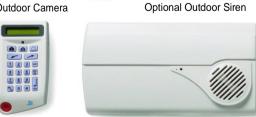

## Halo SiteGuard System

Outdoor Camera

Keypad

Control Panel

- **Entire system operates outdoors** on batteries for up to 2 years
- Up to 24 cameras on a single system
- Night illumination out to 4,5 meters (14 feet)
- Motion Sensing up to 12 meters (40 feet)
- Instant wireless installation anywhere
- · Wireless RF range between Cameras and Panel up to 600 meters (2,000 feet)