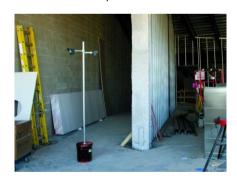

#### **Portable Remote Sentries**

The portable battery powered Sentry (PIR motion sensor with integrated camera and illuminators) can be installed anywhere; often mounted on portable stands (pipe in a concrete-filled bucket) that can be picked up and moved around as the situation demands - no trenching, no wires. The integrated PIR motion sensor detects intruders in storms and blizzards, ignoring the rain or snow.