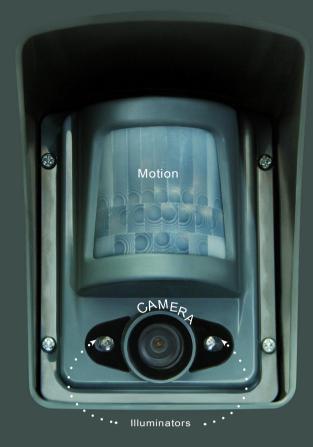

#### **Portable Remote Sentries**

The portable battery powered Sentry (PIR motion sensor with integrated camera and illuminators) can be installed anywhere; often mounted on portable stands (pipe in a concrete-filled bucket) that can be picked up and moved around as the situation demands - no trenching, no wires. The integrated PIR motion sensor detects intruders in storms and blizzards, ignoring the rain or snow.

## Halo SiteGuard System

Outdoor Camera

Keypad

Control Panel

- **Entire system operates outdoors** on batteries for up to 2 years
- Up to 24 cameras on a single system
- Night illumination out to 4,5 meters (14 feet)
- Motion Sensing up to 12 meters (40 feet)
- Instant wireless installation anywhere
- · Wireless RF range between Cameras and Panel up to 600 meters (2,000 feet)